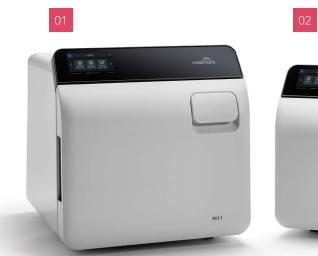

#### 01 MIDMARK M11® STEAM STERILIZER

The 11" x 18" chamber makes the M11 one of the largest of any standard tabletop sterilizers on the market.