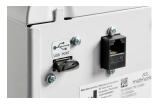

## **ACCESSORIES**

9A307001 COOL HAND TOOL (Tray and cassette removal tool)

9A694001 AUTOFILL 120V (9A694002 Autofill 230V available)

temperature and pressure. Includes USB drive, USB cable and PC board

(technician installation required).

9A698001 USB KIT Download cycle records including time,

9A703001 VERTICAL CASSETTE RACK 9A586002 DOUBLE VISTACOOL™ (M11 Steam Sterilizer models only)

**DIRECT-TO-DRAIN SYSTEM** 