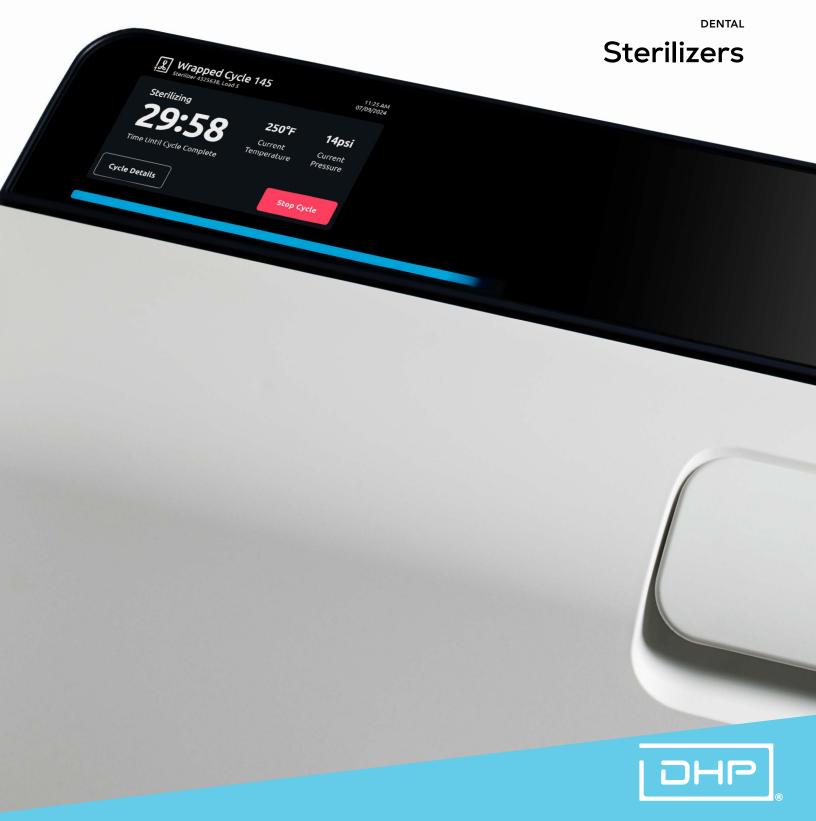

## Steam Sterilizers

SIMPLIFY STERILIZATION AND GET YOUR TEAM BACK TO THE WORK THEY LOVE. CHOOSE TECHNOLOGY DESIGNED WITH THEM IN MIND.

Midmark Steam Sterilizers are designed with intuitive onscreen guidance, helpful notifications and step-by-step touchscreen prompts that can streamline compliance, cycle operation, and routine care. Save time, simplify teammate training and build instrument processing confidence with automated mechanical monitoring and chemical indicator reporting.

#### **INTUITIVE USER INTERFACE:**

Navigate cycle setup and other processes with a clear, fingerprint-resistant 5-inch touchscreen you can utilize while wearing gloves. Choose a style—light or dark mode.

#### STREAMLINED COMPLIANCE RECORDKEEPING:

Stay audit-ready with device reminders and notifications, user authentication, unlimited storage of routine care events for the life of the sterilizer, and automated cycle recordkeeping.