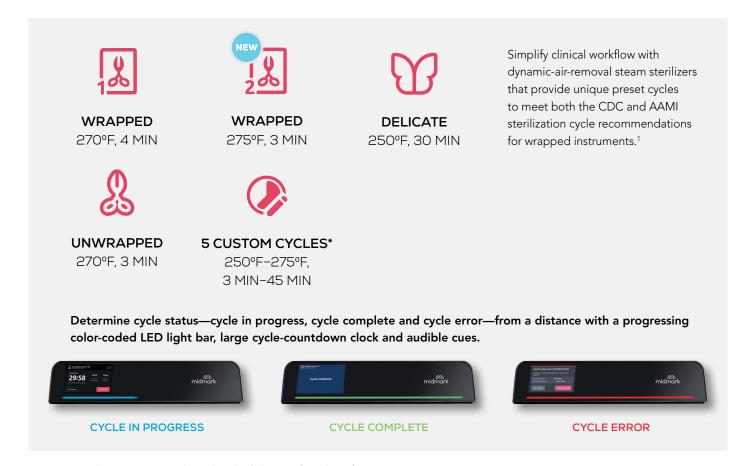

## Midmark sterilizers are designed to help make instrument processing as easy and as automated as possible.

<sup>\*</sup> Custom cycles are not FDA cleared and validation of sterility of items processed using a custom cycle is the responsibility of the user.

#### STREAMLINED COMPLIANCE RECORDKEEPING:

Stay audit-ready with device reminders and notifications, user authentication, unlimited storage of routine care events for the life of the sterilizer, and automated cycle recordkeeping.

SCAN TO VIEW VIDEO.

**DURABILITY:** Midmark sterilizers have been designed for durability, including an increased cycle life of 25,000 cycles thanks to a completely reengineered chamber. This enhanced durability can reduce the frequency of required maintenance by users and certified technicians by more than half.