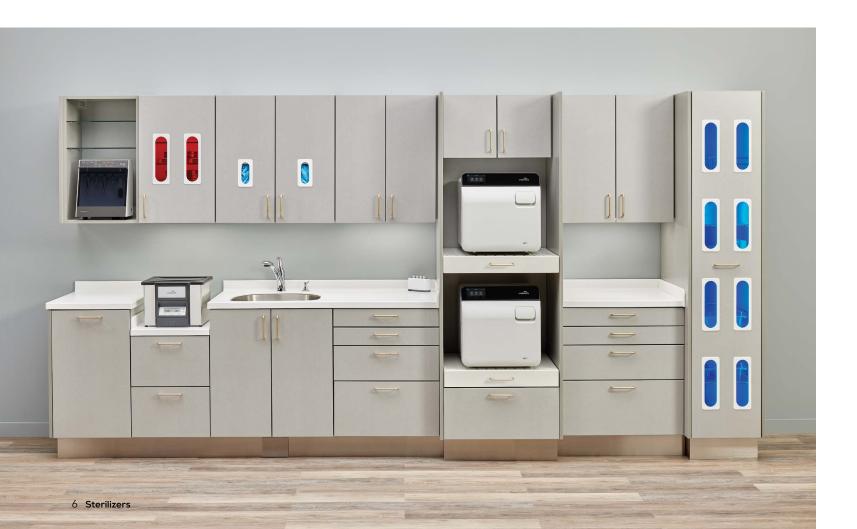

#### 01 MIDMARK M11® STEAM STERILIZER

The 11" x 18" chamber makes the M11 one of the largest of any standard tabletop sterilizers on the market.

#### **02** MIDMARK M9® STEAM STERILIZER

Pack all the reliable sterilizing power you need into a compact unit perfect for areas with limited space.